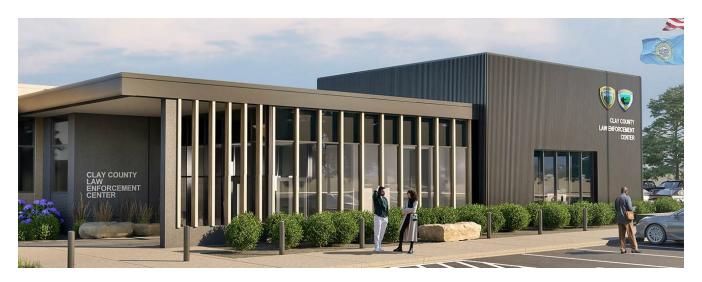

## **CLAY COUNTY JAIL & LAW ENFORCEMENT CENTER**

Location: Vermillion,

SD

Services: Construction Management Industry: Community Facilities

## **Project Summary:**

The new Clay County Jail & Law Enforcement Center will consist of 54,000 square feet, housing 54 beds (with potential to add 44 beds in the future) and offices for the Clay County Sheriff's Office and the Vermillion Police Department. The agencies will also have shared support spaces including a breakroom, locker rooms, evidence processing and storage, a multi-purpose room and interview rooms. Also included in the facility are training room located off the public lobby for staff training and other uses, 911 Dispatch Center, Emergency Management Office and Alternate enclosed parking garage for agency fleet vehicles and Emergency Management equipment.