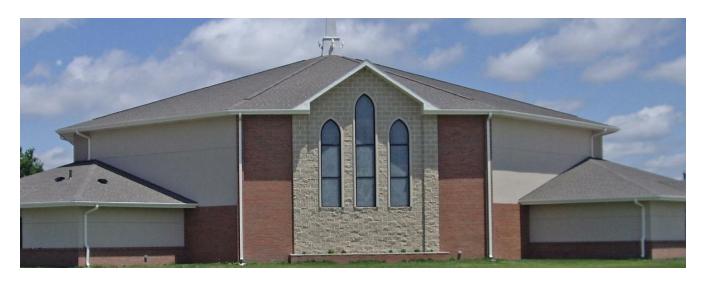

## **FIRST BAPTIST CHURCH**

Client: First Baptist Church Completed: May, 2008 Location: Norfolk, NE Size: 22,000 SF Services: Design/Build Industry: Religious

## **Project Summary:**

New 22,000 SF facility to replace building damaged by fire. The building consists of the sanctuary, fellowship hall/gym, offices and classrooms. The sanctuary includes a full stage wired for Data/Video and Sound Monitor with PA using recessed stage pocket electrical boxes, dressing rooms, lobby and music rehearsal rooms, Sound Booth with Video Projection, Master Sound System and PA, Stage Lighting and Integral Lutron Maestro Light Dimming System, and upper balcony with Theatre Seating.