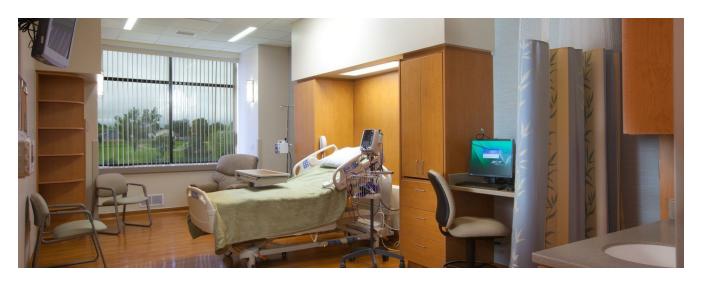

## **Project Summary:**

Jennie M Melham Memorial Medical Center is a completed project that included 41,600SF of new addition and 15,000SF of renovation. The addition included a new bed wing with 23 private patient rooms, and 2 LDRs. Renovations included administration, Physical Therapy, and Pharmacy areas. In the Long-term Care area, the activities room, family room and entryway were renovated and a new entrance and patio area were added. This project that was completed on time and under budget.