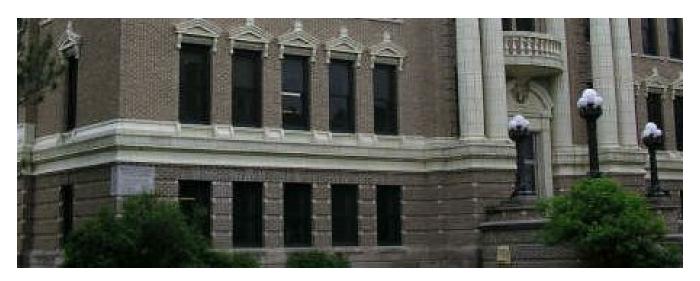

## **VALLEY COUNTY COURTHOUSE**

Client: Valley County Completed: April, 2007 Location: Ord, NE Size: 40,000SF

Services: Construction Management Industry: Community Facilities

## **Project Summary:**

This was a HVAC, electrical, and window renovation to the courthouse. This is an older, historical type courthouse wherein the commissioners desired to maintain the historical look of the building to greatest extent possible. We were able to bring forth a mechanical option that would give the building greatly increased energy efficiency while maintaining the historical aesthetics of the courthouse. New windows that complemented the original design were also incorporated into the project. All renovations were completed while the Courthouse was in operation.